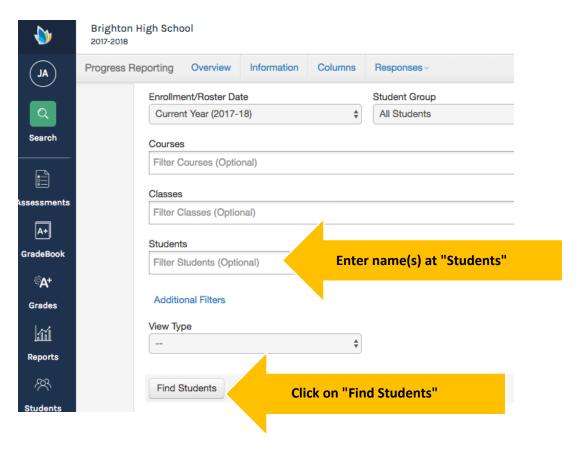

(A) Open Illluminate and Log in with user-name and password.

brighton.illuminateed.com

### (B) Click on the Orange Tile: RTI Progress Reporting



### (C) When new page opens, enter student name(s) and click on "Find Students"



# (D) If there is another entry then click on the "+" sign to get a new clean line to enter info on. ONLY TYPE INTO CLEAN LINES

Complete each part:

- 1. If there is a "+" click to get a new CLEAN row
- 2. Type your name
- 3. Date is a pull-down
- 4. When entering issues, use the pull-down menu or type in your own



## Scroll across to enter more details as needed

-->-->

4. When entering issues, use the pull-down menu or type in your own

#### (E) Click on "SAVE"

NOTE: If it already says "SAVED" you may not be able to click, that's OK.



Thank You