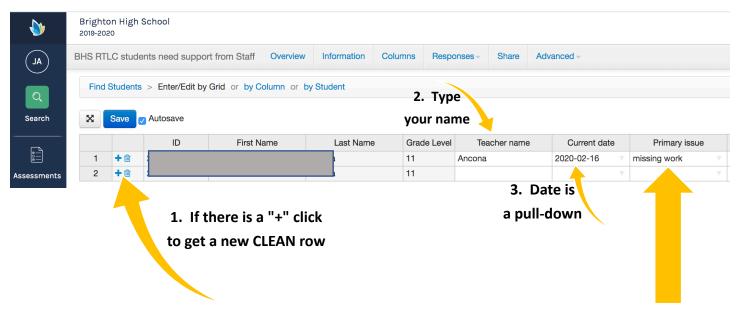

# (D) If there is another entry then click on the "+" sign to get a new clean line to enter info on. ONLY TYPE INTO CLEAN LINES

Complete each part:

- 1. If there is a "+" click to get a new CLEAN row
- 2. Type your name
- 3. Date is a pull-down
- 4. When entering issues, use the pull-down menu or type in your own

## Scroll across to enter more details as needed

-->-->

4. When entering issues, use the pull-down menu or type in your own