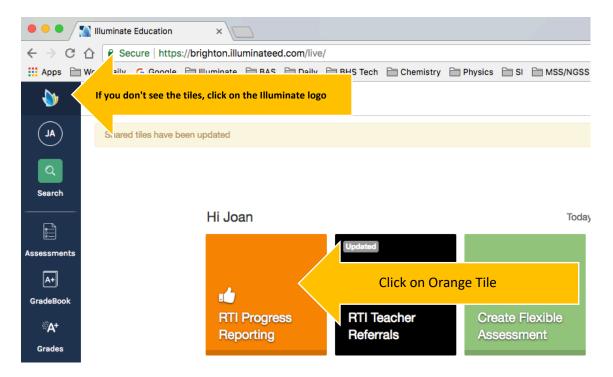

(A) Open Illluminate and Log in with user-name and password.

brighton.illuminateed.com

### (B) Click on the Orange Tile: RTI Progress Reporting