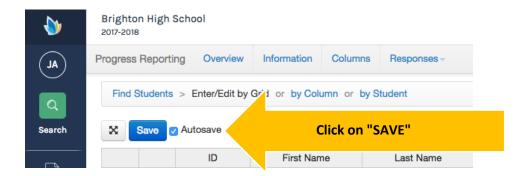

#### (E) Click on "SAVE"

NOTE: If it already says "SAVED" you may not be able to click, that's OK.

Thank You