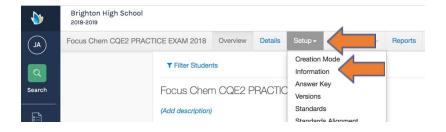

To adjust to your preference: Open your assessment Select  $\rightarrow$  Set up Select  $\rightarrow$  Information